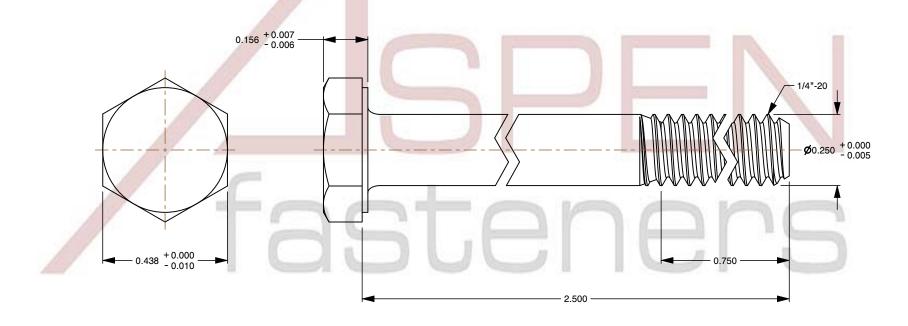

1. Category: Cap Screws

2. System of Measurement: Inch

3. Head Style: Hex Head

4. Head Style Detail: Washer Face

5. Drive Style: External Hex Drive

6. Thread Direction: Right-Hand Thread

7. Point: Chamfered Point

8. Material: Monel Nickel Copper Alloy

9. Material Grade: Monel Nickel Copper Alloy 400

10. Coating: Uncoated

11. Standards and Specifications: ASTM F468 and MILS1222H, DFARS

This file and any associated information and specifications are provided for reference and evaluation purposes only and is subject to change without notice. Aspen Fasteners Inc. makes

SCALE 2.966

PRODUCT NAME

1/4"-20 X 2-1/2" Hex Head Cap Screws Bolts,

Monel Nickel Copper Alloy 400,

ASTM F468 and MILS1222H, DFARS

ACTIVITY 400 and IMILOTZZZIT, DI ANO

UNIT INCHES

2024-01-09

PART NUMBER: MI029-1420X212

SHEET 1 of 1