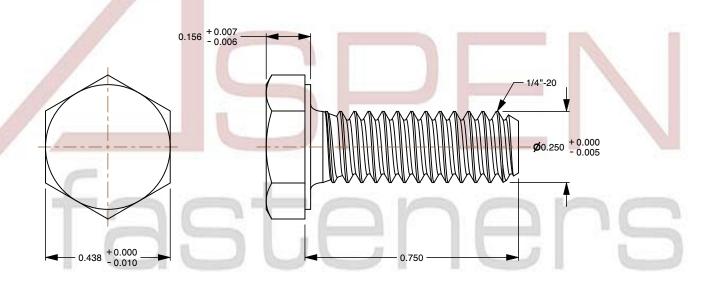

## Notes:

1. Category: Cap Screws

2. System of Measurement: Inch

3. Head Style: Hex Head

4. Head Style Detail: Washer Face

5. Drive Style: External Hex Drive

6. Thread Direction: Right-Hand Thread

7. Point: Chamfered Point

8. Material: Monel Nickel Copper Alloy

9. Material Grade: Monel Nickel Copper Alloy 400

10. Coating: Uncoated

11. Standards and Specifications: ASTM F468 and MILS1222H, DFARS

This file and any associated information and specifications are provided for reference and evaluation purposes only and is subject to change without notice. Aspen Fasteners Inc. makes no representations, warranties, or guarantees as to the

SCALE 2.966

PRODUCT NAME 1/4"-20 X 3/4" Hex Head Cap Screws Bolts, Monel Nickel Copper Alloy 400, ASTM F468 and MILS1222H, DFARS

PART NUMBER: MI029-1420X34

UNIT INCHES

ISSUED 2024-01-09

SHEET 1 of 1