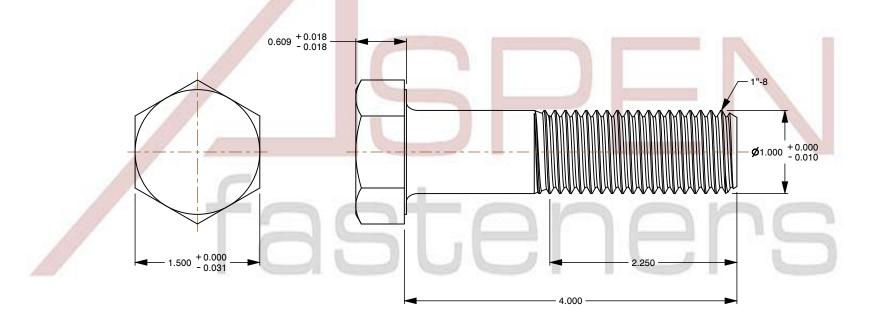

## Notes:

1. Category: Cap Screws

2. System of Measurement: Inch

3. Head Style: Hex Head

4. Head Style Detail: Washer Face

5. Drive Style: External Hex Drive

6. Thread Direction: Right-Hand Thread

7. Point: Chamfered Point

8. Material: Monel Nickel Copper Alloy

9. Material Grade: Monel Nickel Copper Alloy 400

10. Coating: Uncoated

11. Standards and Specifications: ASTM F468 and MILS1222H, DFARS

This file and any associated information and specifications are provided for reference and evaluation purposes only and is subject to change without notice. Aspen Fasteners Inc. makes

SCALE 0.866

PRODUCT NAME

1"-8 X 4" Hex Head Cap Screws Bolts,
Monel Nickel Copper Alloy 400,
ASTM F468 and MILS1222H, DFARS

PART NUMBER: MI029-18X4

UNIT INCHES

ISSUED 2024-01-09

SHEET 1 of 1