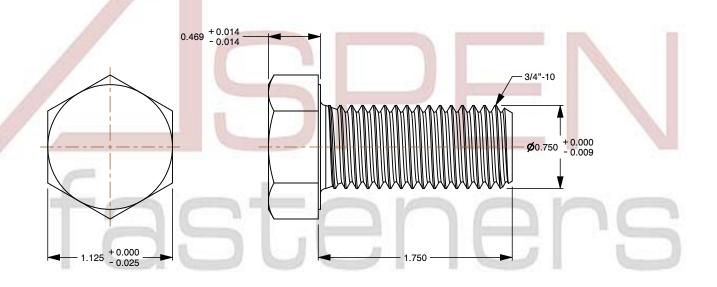

## Notes:

1. Category: Cap Screws

2. System of Measurement: Inch

3. Head Style: Hex Head

4. Head Style Detail: Washer Face

5. Drive Style: External Hex Drive

6. Thread Direction: Right-Hand Thread

7. Point: Chamfered Point

> SCALE 1.155 PART NUMBER: MI029-3410X134

PRODUCT NAME 3/4"-10 X 1-3/4" Hex Head Cap Screws Bolts, Monel Nickel Copper Alloy 400, ASTM F468 and MILS1222H, DFARS

UNIT INCHES **ISSUED** 2024-01-09

SHEET 1 of 1