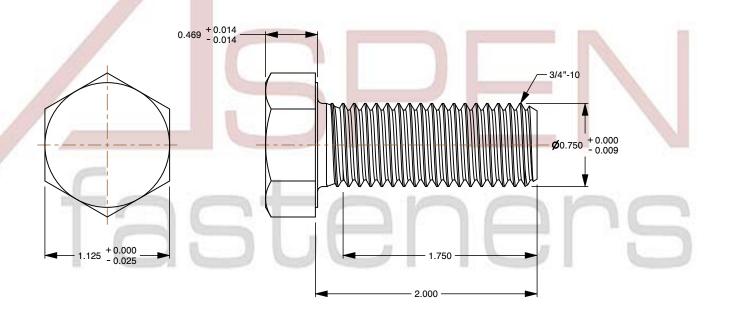

## Notes:

1. Category: Cap Screws

2. System of Measurement: Inch

3. Head Style: Hex Head

4. Head Style Detail: Washer Face

5. Drive Style: External Hex Drive

6. Thread Direction: Right-Hand Thread

7. Point: Chamfered Point

SCALE 1.155

PRODUCT NAME
3/4"-10 X 2" Hex Head Cap Screws Bolts,
Monel Nickel Copper Alloy 400,
ASTM F468 and MILS1222H, DFARS

PART NUMBER: MI029-3410X2

UNIT INCHES

ISSUED 2024-01-09

SHEET 1 of 1