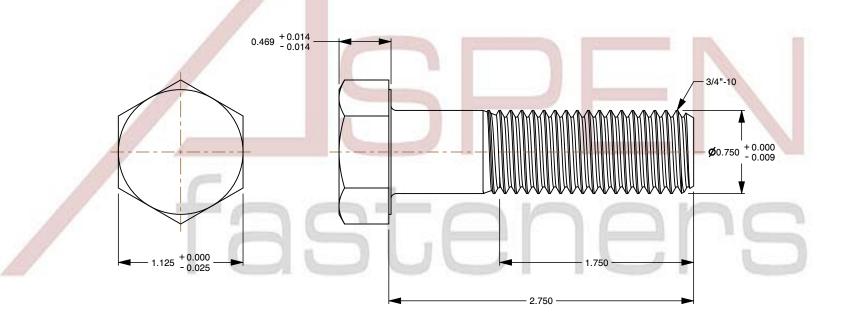

## Notes:

1. Category: Cap Screws

2. System of Measurement: Inch

3. Head Style: Hex Head

4. Head Style Detail: Washer Face

5. Drive Style: External Hex Drive

6. Thread Direction: Right-Hand Thread

7. Point: Chamfered Point

ASTM F468 and MILS1222H, DFARS SCALE 1.155

PART NUMBER: MI029-3410X234

PRODUCT NAME

3/4"-10 X 2-3/4" Hex Head Cap Screws Bolts,

Monel Nickel Copper Alloy 400,

UNIT INCHES

**ISSUED** 2024-01-09

SHEET 1 of 1