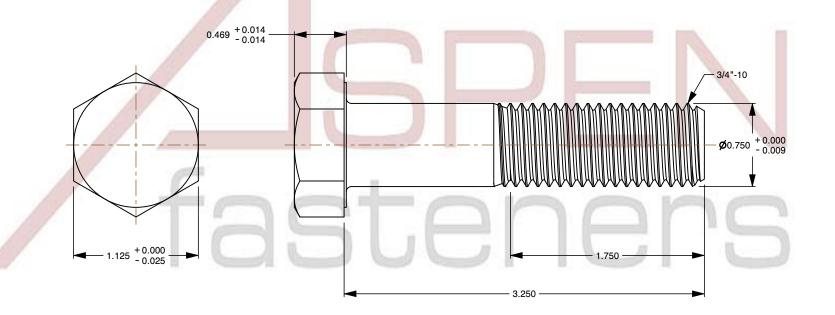

## Notes:

1. Category: Cap Screws

2. System of Measurement: Inch

3. Head Style: Hex Head

4. Head Style Detail: Washer Face

5. Drive Style: External Hex Drive

6. Thread Direction: Right-Hand Thread

7. Point: Chamfered Point

8. Material: Monel Nickel Copper Alloy

9. Material Grade: Monel Nickel Copper Alloy 400

10. Coating: Uncoated

11. Standards and Specifications: ASTM F468 and MILS1222H, DFARS

This file and any associated information and specifications are provided for reference and evaluation purposes only and is subject to change without notice. Aspen Fasteners Inc. makes

SCALE 1.155

PRODUCT NAME
3/4"-10 X 3-1/4" Hex Head Cap Screws Bolts,
Monel Nickel Copper Alloy 400,
ASTM F468 and MILS1222H, DFARS

PART NUMBER: MI029-3410X314

UNIT INCHES

ISSUED 2024-01-09

SHEET 1 of 1