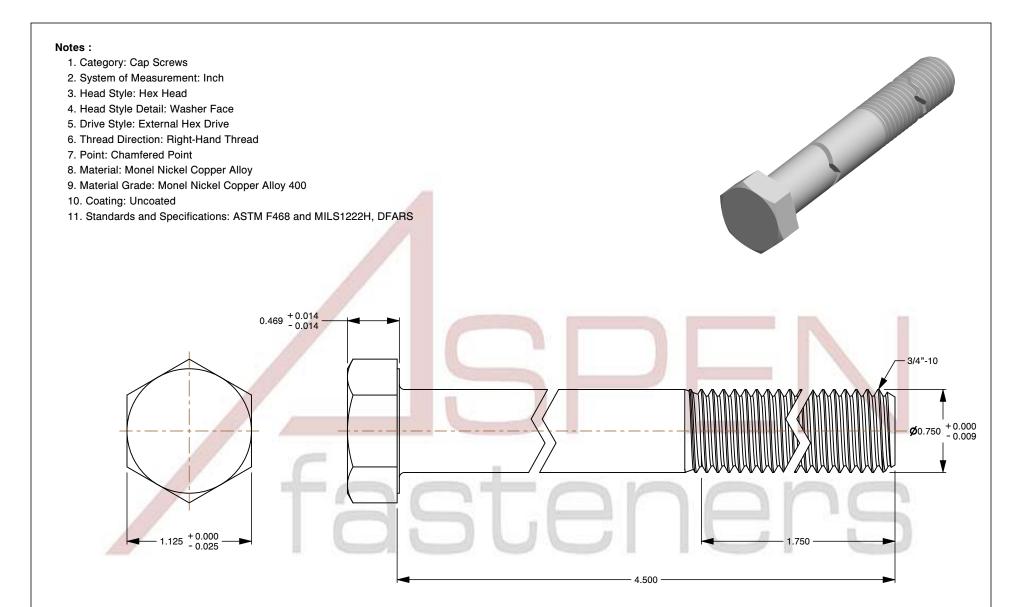

SCALE 1.152

PRODUCT NAME
3/4"-10 X 4-1/2" Hex Head Cap Screws Bolts,
Monel Nickel Copper Alloy 400,
ASTM F468 and MILS1222H, DFARS

UNIT INCHES

ISSUED 2024-01-09

PART NUMBER: MI029-3410X412 SHEET 1 of 1