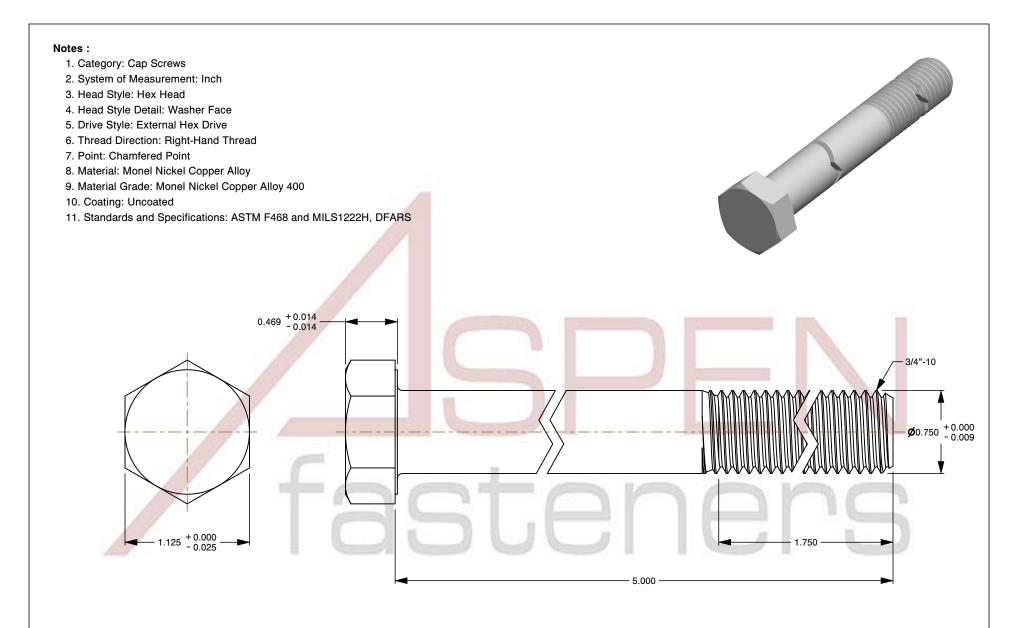

SCALE 1.152

3/4"-10 X 5" Hex Head Cap Screws Bolts, Monel Nickel Copper Alloy 400, ASTM F468 and MILS1222H, DFARS

PART NUMBER: MI029-3410X5

PRODUCT NAME

UNIT INCHES

ISSUED 2024-01-09

SHEET 1 of 1