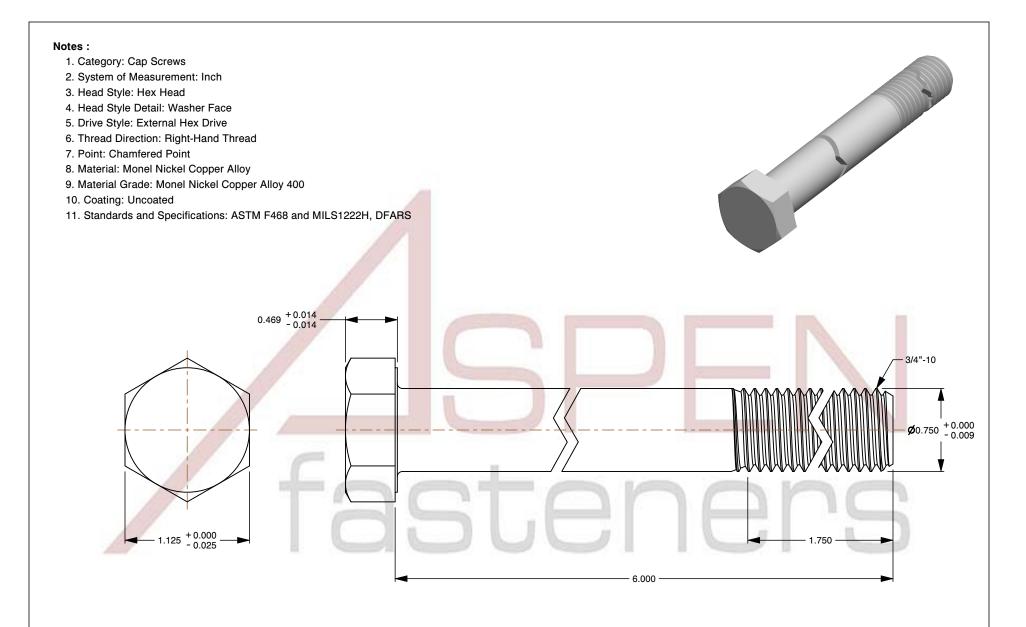

SCALE 1.152

PRODUCT NAME 3/4"-10 X 6" Hex Head Cap Screws Bolts, Monel Nickel Copper Alloy 400,

ASTM F468 and MILS1222H, DFARS

PART NUMBER: MI029-3410X6

UNIT INCHES

ISSUED 2024-01-09

SHEET 1 of 1