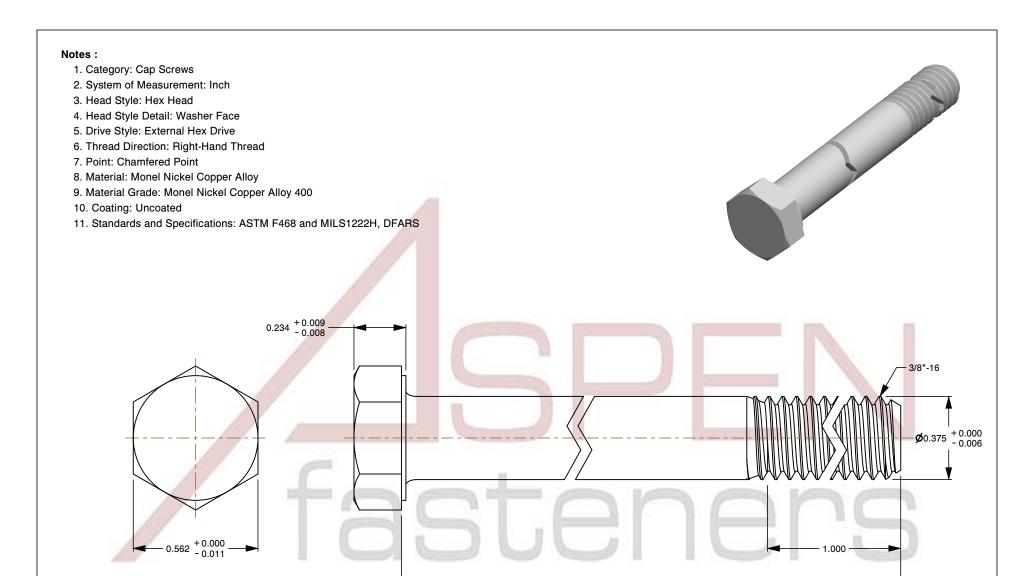

SCALE 2.311

3.750

3/8"-16 X 3-3/4" Hex Head Cap Screws Bolts, Monel Nickel Copper Alloy 400, ASTM F468 and MILS1222H, DFARS

PART NUMBER: MI029-3816X334

PRODUCT NAME

UNIT INCHES

ISSUED 2024-01-09

SHEET 1 of 1