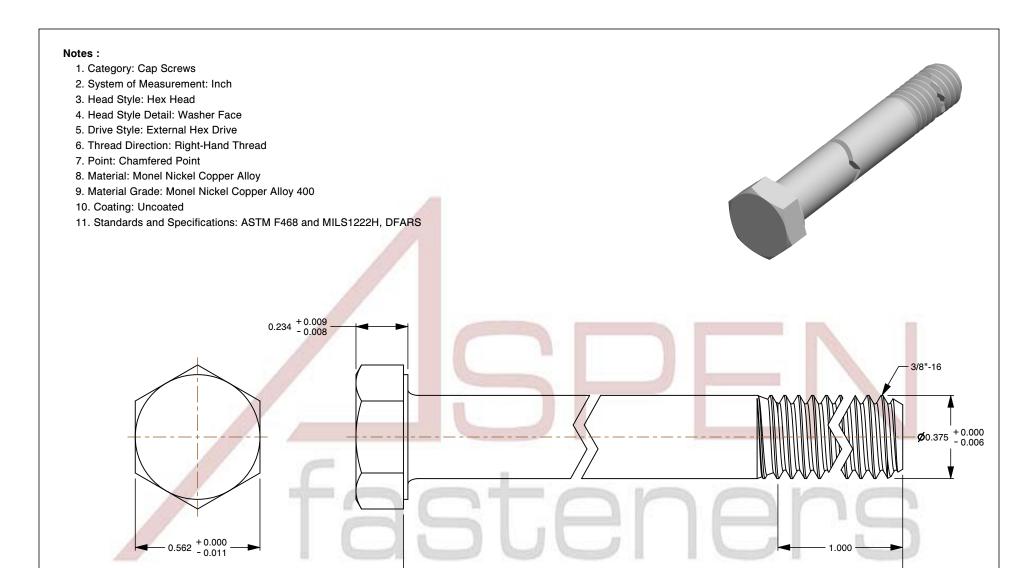

4.000

PRODUCT NAME 3/8"-16 X 4" Hex Head Cap Screws Bolts, Monel Nickel Copper Alloy 400,

ASTM F468 and MILS1222H, DFARS

PART NUMBER: MI029-3816X4

UNIT INCHES

**ISSUED** 2024-01-09

SHEET 1 of 1