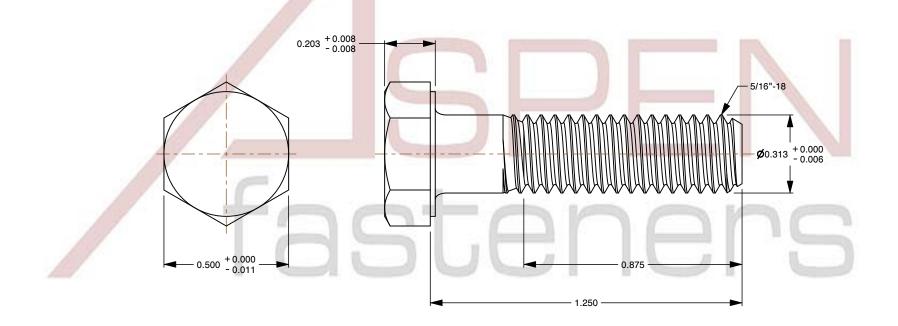

## Notes:

1. Category: Cap Screws

2. System of Measurement: Inch

3. Head Style: Hex Head

4. Head Style Detail: Washer Face

5. Drive Style: External Hex Drive

6. Thread Direction: Right-Hand Thread

7. Point: Chamfered Point

8. Material: Monel Nickel Copper Alloy

9. Material Grade: Monel Nickel Copper Alloy 400

10. Coating: Uncoated

11. Standards and Specifications: ASTM F468 and MILS1222H, DFARS

This file and any associated information and specifications are provided for reference and evaluation purposes only and is subject to change without notice. Aspen Fasteners Inc. makes

SCALE 2.598

PRODUCT NAME
5/16"-18 X 1-1/4" Hex Head Cap Screws Bolts,
Monel Nickel Copper Alloy 400,
ASTM F468 and MILS1222H, DFARS

PART NUMBER: MI029-51618X114

UNIT INCHES

ISSUED 2024-01-09

SHEET 1 of 1