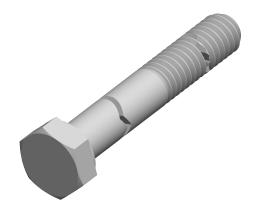

1. Category: Cap Screws

2. System of Measurement: Inch

3. Head Style: Hex Head

4. Head Style Detail: Washer Face

5. Drive Style: External Hex Drive

6. Thread Direction: Right-Hand Thread

7. Point: Chamfered Point

8. Material: Monel Nickel Copper Alloy

9. Material Grade: Monel Nickel Copper Alloy 400

10. Coating: Uncoated

11. Standards and Specifications: ASTM F468 and MILS1222H, DFARS

This file and any associated information and specifications are provided for reference and evaluation purposes only and is subject to change without notice. Aspen Fasteners Inc. makes

SCALE 2.598

PRODUCT NAME
5/16"-18 X 2" Hex Head Cap Screws Bolts,
Monel Nickel Copper Alloy 400,
ASTM F468 and MILS1222H, DFARS

PART NUMBER: MI029-51618X2

UNIT INCHES

ISSUED 2024-01-09

SHEET 1 of 1