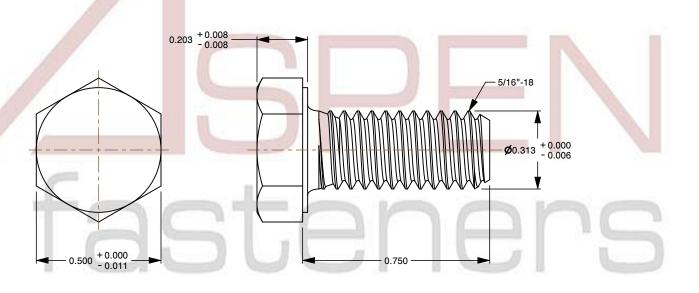

## Notes:

1. Category: Cap Screws

2. System of Measurement: Inch

3. Head Style: Hex Head

4. Head Style Detail: Washer Face

5. Drive Style: External Hex Drive

6. Thread Direction: Right-Hand Thread

7. Point: Chamfered Point

8. Material: Monel Nickel Copper Alloy

9. Material Grade: Monel Nickel Copper Alloy 400

10. Coating: Uncoated

11. Standards and Specifications: ASTM F468 and MILS1222H, DFARS

This file and any associated information and specifications are provided for reference and evaluation purposes only and is subject to change without notice. Aspen Fasteners Inc. makes

SCALE 2.598

PRODUCT NAME 5/16"-18 X 3/4" Hex Head Cap Screws Bolts, Monel Nickel Copper Alloy 400, ASTM F468 and MILS1222H, DFARS

PART NUMBER: MI029-51618X34

UNIT INCHES

ISSUED 2024-01-09

SHEET 1 of 1