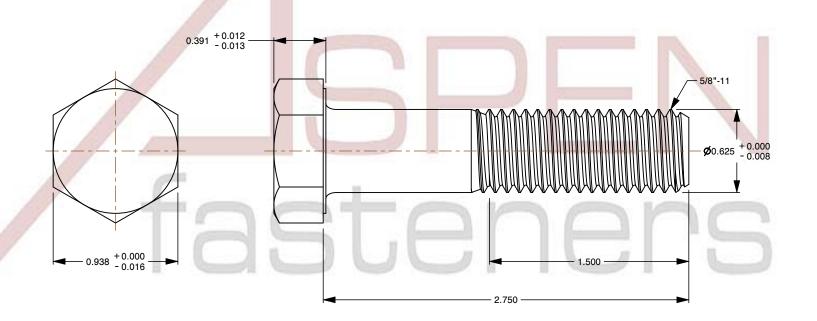

## Notes:

1. Category: Cap Screws

2. System of Measurement: Inch

3. Head Style: Hex Head

4. Head Style Detail: Washer Face

5. Drive Style: External Hex Drive

6. Thread Direction: Right-Hand Thread

7. Point: Chamfered Point

8. Material: Monel Nickel Copper Alloy

9. Material Grade: Monel Nickel Copper Alloy 400

10. Coating: Uncoated

11. Standards and Specifications: ASTM F468 and MILS1222H, DFARS

This file and any associated information and specifications are provided for reference and evaluation purposes only and is subject to change without notice. Aspen Fasteners Inc. makes

SCALE 1.385 PART NUME

PRODUCT NAME
5/8"-11 X 2-3/4" Hex Head Cap Screws Bolts,
Monel Nickel Copper Alloy 400,
ASTM F468 and MILS1222H, DFARS

ISSUED 2024-01-09

UNIT

INCHES

PART NUMBER: MI029-5811X234 SHEET 1 of 1