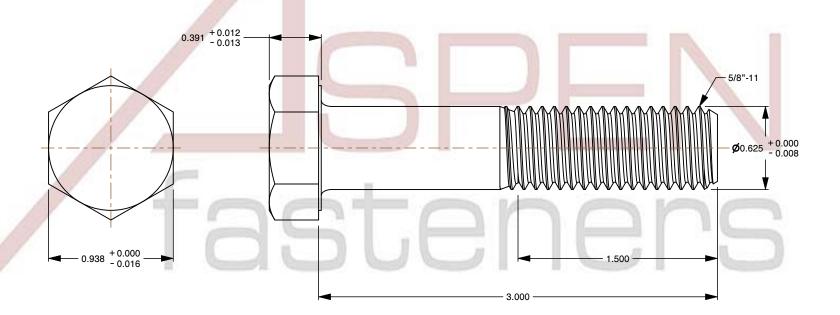

## Notes:

1. Category: Cap Screws

2. System of Measurement: Inch

3. Head Style: Hex Head

4. Head Style Detail: Washer Face

5. Drive Style: External Hex Drive

6. Thread Direction: Right-Hand Thread

7. Point: Chamfered Point

8. Material: Monel Nickel Copper Alloy

9. Material Grade: Monel Nickel Copper Alloy 400

10. Coating: Uncoated

11. Standards and Specifications: ASTM F468 and MILS1222H, DFARS

This file and any associated information and specifications are provided for reference and evaluation purposes only and is subject to change without notice. Aspen Fasteners Inc. makes

it contains may not be d, disclosed, or shared hird party without the written permission of w Fasteners Inc.

5/8"-11 X 3" Hex Head Cap Screws Bolts, Monel Nickel Copper Alloy 400, ASTM F468 and MILS1222H, DFARS or Fasteners Inc.

PRODUCT NAME

SCALE 1.385 PART NUMBER: MI029-5811X3

UNIT INCHES

ISSUED 2024-01-09

SHEET 1 of 1