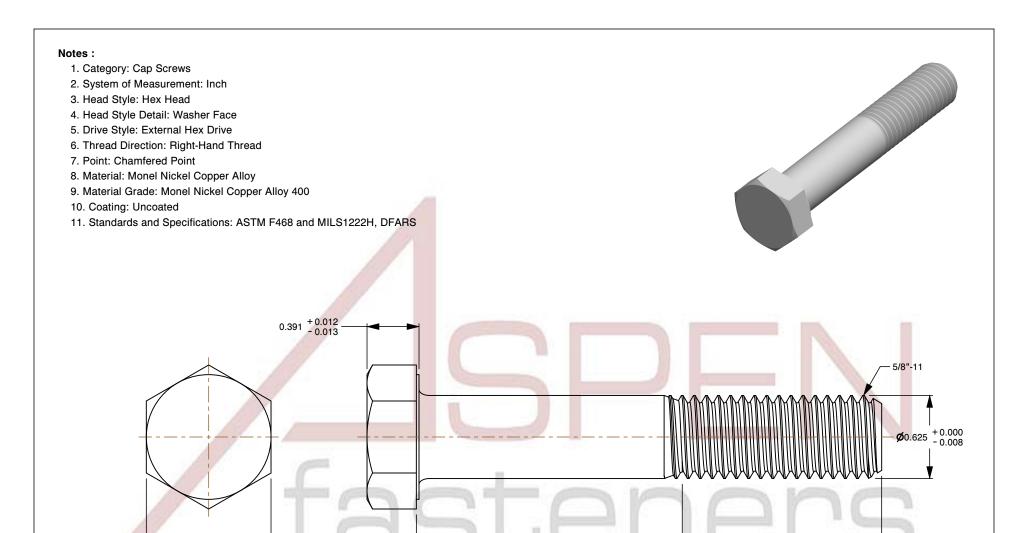

SCALE 1.385

3.500

5/8"-11 X 3-1/2" Hex Head Cap Screws Bolts, Monel Nickel Copper Alloy 400, ASTM F468 and MILS1222H, DFARS

PRODUCT NAME

PART NUMBER: MI029-5811X312

UNIT INCHES

ISSUED 2024-01-09

SHEET 1 of 1