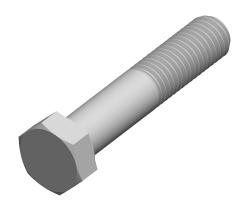

1. Category: Cap Screws

2. System of Measurement: Inch

3. Head Style: Hex Head

4. Head Style Detail: Washer Face5. Drive Style: External Hex Drive

6. Thread Direction: Right-Hand Thread

7. Point: Chamfered Point

8. Material: Monel Nickel Copper Alloy

9. Material Grade: Monel Nickel Copper Alloy 400

10. Coating: Uncoated

11. Standards and Specifications: ASTM F468 and MILS1222H, DFARS

This file and any associated information and specifications are provided for reference and evaluation purposes only and is subject to change without notice. Aspen Fasteners Inc. makes

SCALE 1.385

PRODUCT NAME

5/8"-11 X 3-1/4" Hex Head Cap Screws Bolts,
Monel Nickel Copper Alloy 400,
ASTM F468 and MILS1222H, DFARS

PART NUMBER: MI029-5811X314

UNIT INCHES

ISSUED 2024-01-09

SHEET 1 of 1