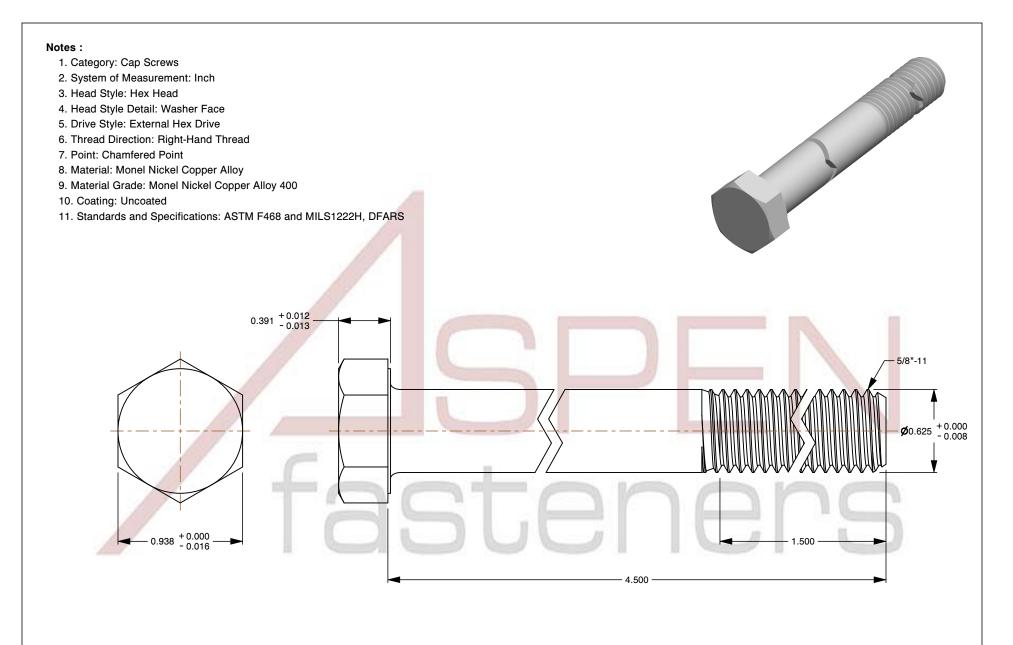

SCALE 1.384

5/8"-11 X 4-1/2" Hex Head Cap Screws Bolts, Monel Nickel Copper Alloy 400, ASTM F468 and MILS1222H, DFARS

PRODUCT NAME

PART NUMBER: MI029-5811X412

UNIT INCHES

ISSUED 2024-01-09

SHEET 1 of 1