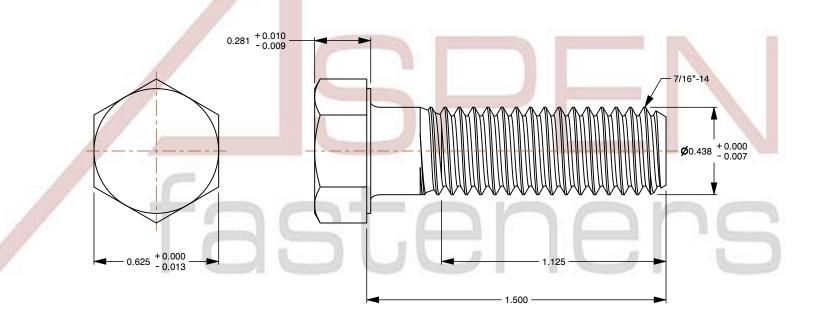

## Notes:

1. Category: Cap Screws

2. System of Measurement: Inch

3. Head Style: Hex Head

4. Head Style Detail: Washer Face

5. Drive Style: External Hex Drive

6. Thread Direction: Right-Hand Thread

7. Point: Chamfered Point

8. Material: Monel Nickel Copper Alloy

9. Material Grade: Monel Nickel Copper Alloy 400

10. Coating: Uncoated

11. Standards and Specifications: ASTM F468 and MILS1222H, DFARS

This file and any associated information and specifications are provided for reference and evaluation purposes only and is subject to change without notice. Aspen Fasteners Inc. makes

Monel Nickel Copper Alloy 400,

ASTM F468 and MILS1222H, DFARS

PRODUCT NAME

7/16"-14 X 1-1/2" Hex Head Cap Screws Bolts,

SCALE 2.078 PART NUMBER: MI029-71614X112

UNIT INCHES

ISSUED 2024-01-09

SHEET 1 of 1