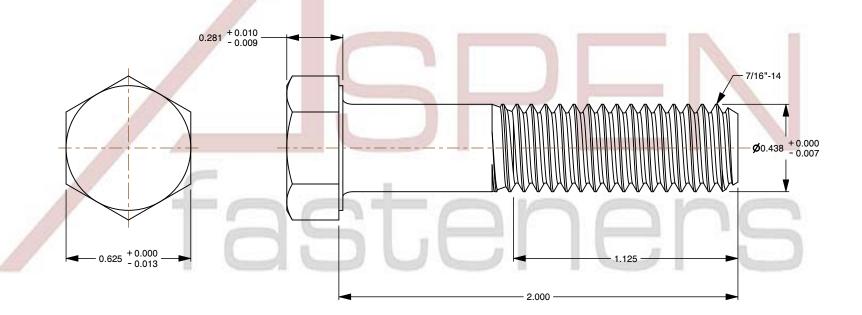

## Notes:

1. Category: Cap Screws

2. System of Measurement: Inch

3. Head Style: Hex Head

4. Head Style Detail: Washer Face

5. Drive Style: External Hex Drive

6. Thread Direction: Right-Hand Thread

7. Point: Chamfered Point

8. Material: Monel Nickel Copper Alloy

9. Material Grade: Monel Nickel Copper Alloy 400

10. Coating: Uncoated

11. Standards and Specifications: ASTM F468 and MILS1222H, DFARS

This file and any associated information and specifications are provided for reference and evaluation purposes only and is subject to change without notice. Aspen Fasteners Inc. makes

SCALE 2.078

PRODUCT NAME
7/16"-14 X 2" Hex Head Cap Screws Bolts,
Monel Nickel Copper Alloy 400,
ASTM F468 and MILS1222H, DFARS

PART NUMBER: MI029-71614X2

UNIT INCHES

ISSUED 2024-01-09

SHEET 1 of 1