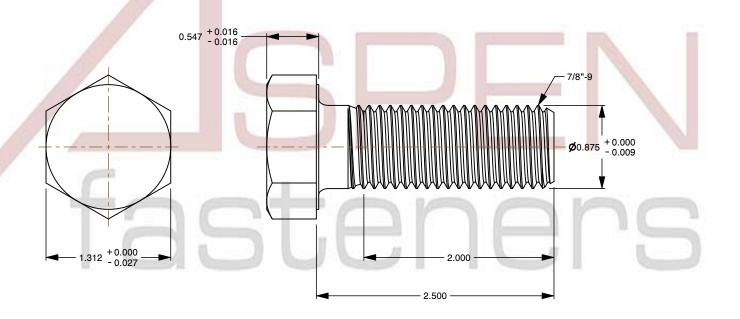

## Notes:

1. Category: Cap Screws

2. System of Measurement: Inch

3. Head Style: Hex Head

4. Head Style Detail: Washer Face

5. Drive Style: External Hex Drive

6. Thread Direction: Right-Hand Thread

7. Point: Chamfered Point

8. Material: Monel Nickel Copper Alloy

9. Material Grade: Monel Nickel Copper Alloy 400

10. Coating: Uncoated

11. Standards and Specifications: ASTM F468 and MILS1222H, DFARS

This file and any associated information and specifications are provided for reference and evaluation purposes only and is subject to change without notice. Aspen Fasteners Inc. makes

SCALE 0.990

PRODUCT NAME
7/8"-9 X 2-1/2" Hex Head Cap Screws Bolts,
Monel Nickel Copper Alloy 400,
ASTM F468 and MILS1222H, DFARS

PART NUMBER: MI029-789X212

UNIT INCHES

ISSUED 2024-01-09

SHEET 1 of 1