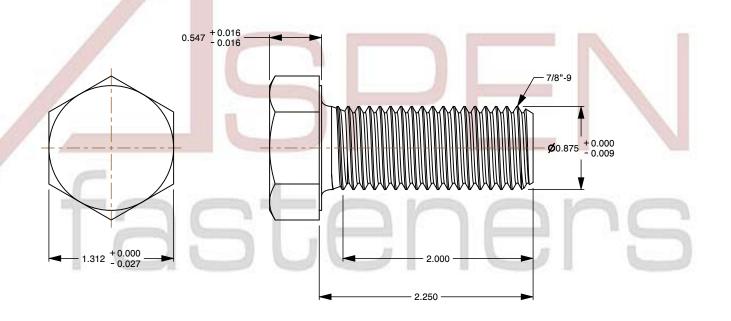

## Notes:

1. Category: Cap Screws

2. System of Measurement: Inch

3. Head Style: Hex Head

4. Head Style Detail: Washer Face

5. Drive Style: External Hex Drive

6. Thread Direction: Right-Hand Thread

7. Point: Chamfered Point

SCALE 0.990

PRODUCT NAME
7/8"-9 X 2-1/4" Hex Head Cap Screws Bolts,
Monel Nickel Copper Alloy 400,
ASTM F468 and MILS1222H, DFARS

PART NUMBER: MI029-789X214

UNIT INCHES

ISSUED 2024-01-09

SHEET 1 of 1