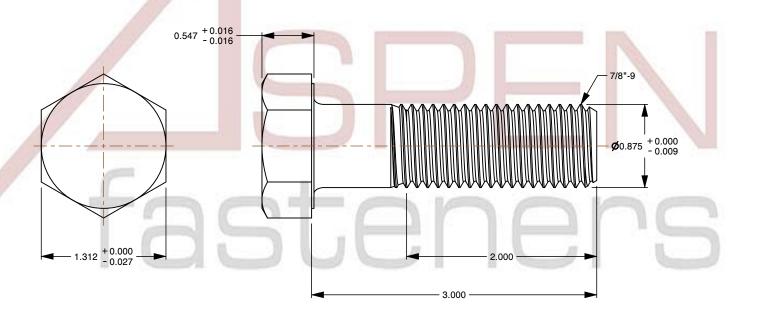

## Notes:

1. Category: Cap Screws

2. System of Measurement: Inch

3. Head Style: Hex Head

4. Head Style Detail: Washer Face

5. Drive Style: External Hex Drive

6. Thread Direction: Right-Hand Thread

7. Point: Chamfered Point

8. Material: Monel Nickel Copper Alloy

9. Material Grade: Monel Nickel Copper Alloy 400

10. Coating: Uncoated

11. Standards and Specifications: ASTM F468 and MILS1222H, DFARS

This file and any associated information and specifications are provided for reference and evaluation purposes only and is subject to change without notice. Aspen Fasteners Inc. makes

SCALE 0.990

PRODUCT NAME
7/8"-9 X 3" Hex Head Cap Screws Bolts,
Monel Nickel Copper Alloy 400,
ASTM F468 and MILS1222H, DFARS

PART NUMBER: MI029-789X3

UNIT INCHES

ISSUED 2024-01-09

SHEET 1 of 1