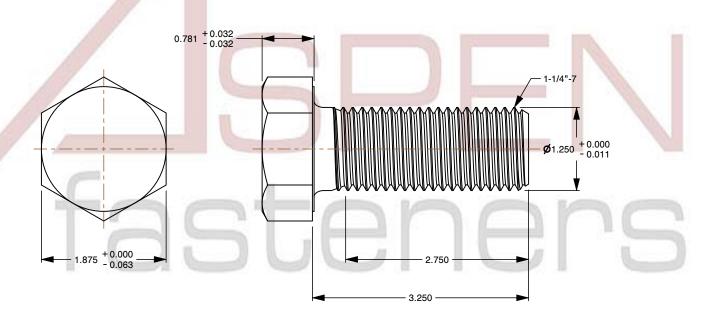

## Notes:

1. Category: Cap Screws

2. System of Measurement: Inch

3. Head Style: Hex Head

4. Head Style Detail: Washer Face

5. Drive Style: External Hex Drive

6. Thread Direction: Right-Hand Thread

7. Point: Chamfered Point8. Material: Stainless Steel

9. Material Grade: 18-8 Stainless Steel

10. Coating: Uncoated

11. Standards and Specifications: ASME B18.2.1

This file and any associated information and specifications are provided for reference and evaluation purposes only and is subject to change without notice. Aspen Fasteners Inc. makes

SCALE 0.693

PRODUCT NAME
1-1/4"-7 X 3-1/4" Hex Head Cap Screws Bolts,
Stainless Steel

PART NUMBER: ST006-1147X314

UNIT INCHES

ISSUED 2024-01-09

SHEET 1 of 1