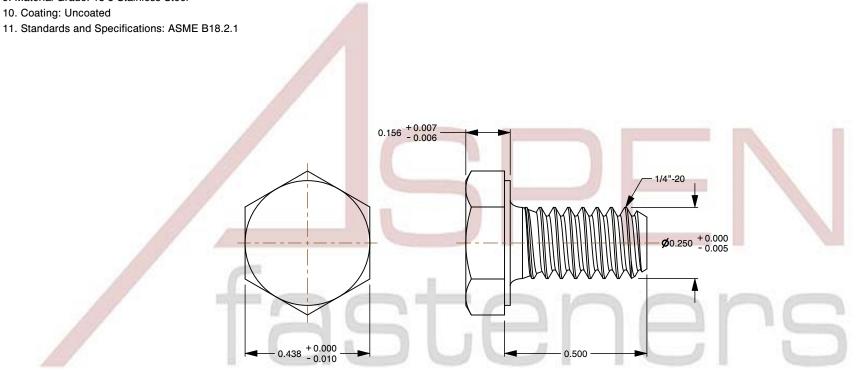

## Notes:

1. Category: Cap Screws

2. System of Measurement: Inch

3. Head Style: Hex Head

4. Head Style Detail: Washer Face

5. Drive Style: External Hex Drive

6. Thread Direction: Right-Hand Thread

7. Point: Chamfered Point

8. Material: Stainless Steel

9. Material Grade: 18-8 Stainless Steel

This file and any associated information and specifications are provided for reference and evaluation purposes only and is subject to change without notice. Aspen Fasteners Inc. makes

## PRODUCT NAME 1/4"-20 X 1/2" Hex Head Cap Screws Bolts, Stainless Steel

PART NUMBER: ST006-1420X12

| UNIT   |  |
|--------|--|
| INCHES |  |

ISSUED 2024-01-09

SHEET 1 of 1