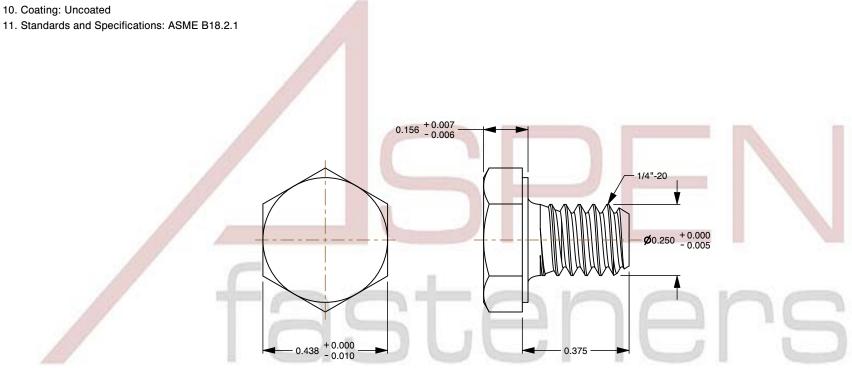

## Notes:

1. Category: Cap Screws

2. System of Measurement: Inch

3. Head Style: Hex Head

4. Head Style Detail: Washer Face

5. Drive Style: External Hex Drive

6. Thread Direction: Right-Hand Thread

7. Point: Chamfered Point

8. Material: Stainless Steel

9. Material Grade: 18-8 Stainless Steel

This file and any associated information and specifications are provided for reference and evaluation purposes only and is subject to change without notice. Aspen Fasteners Inc. makes

SCALE 2.966

PRODUCT NAME 1/4"-20 X 3/8" Hex Head Cap Screws Bolts, Stainless Steel

PART NUMBER: ST006-1420X38

UNIT INCHES

ISSUED 2024-01-09

SHEET 1 of 1