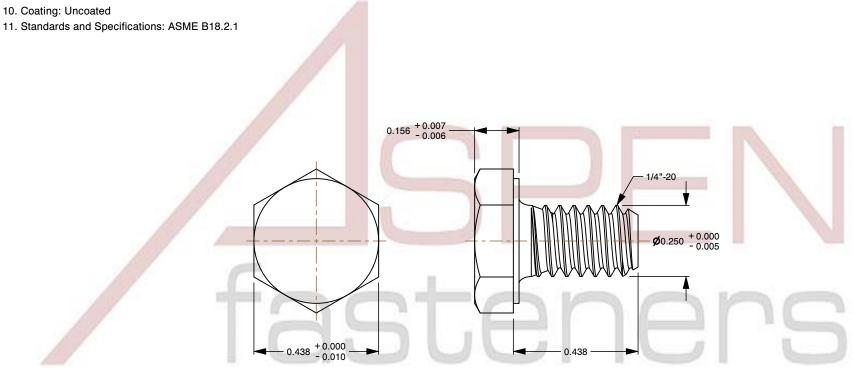

## Notes:

1. Category: Cap Screws

2. System of Measurement: Inch

3. Head Style: Hex Head

4. Head Style Detail: Washer Face

5. Drive Style: External Hex Drive

6. Thread Direction: Right-Hand Thread

7. Point: Chamfered Point

This document is the property of Aspen Fasteners Inc. and the information it contains may not be reproduced, disclosed, or shared with any third party without the expressed written permission of Aspen Fasteners Inc.

SCALE 2.966

PRODUCT NAME 1/4"-20 X 7/16" Hex Head Cap Screws Bolts, Stainless Steel

PART NUMBER: ST006-1420X716

UNIT INCHES

**ISSUED** 2024-01-09

SHEET 1 of 1