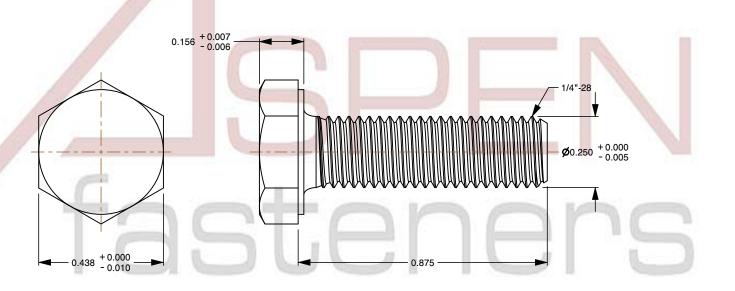

## Notes:

1. Category: Cap Screws

2. System of Measurement: Inch

3. Head Style: Hex Head

4. Head Style Detail: Washer Face

5. Drive Style: External Hex Drive

6. Thread Direction: Right-Hand Thread

7. Point: Chamfered Point

8. Material: Stainless Steel

9. Material Grade: 18-8 Stainless Steel

10. Coating: Uncoated

11. Standards and Specifications: ASME B18.2.1

This file and any associated information and specifications are provided for reference and evaluation purposes only and is subject to change without notice. Aspen Fasteners Inc. makes

SCALE 2.966

PRODUCT NAME 1/4"-28 X 7/8" Hex Head Cap Screws Bolts, Stainless Steel

PART NUMBER: ST006-1428X78

UNIT INCHES

ISSUED 2024-01-09

SHEET 1 of 1