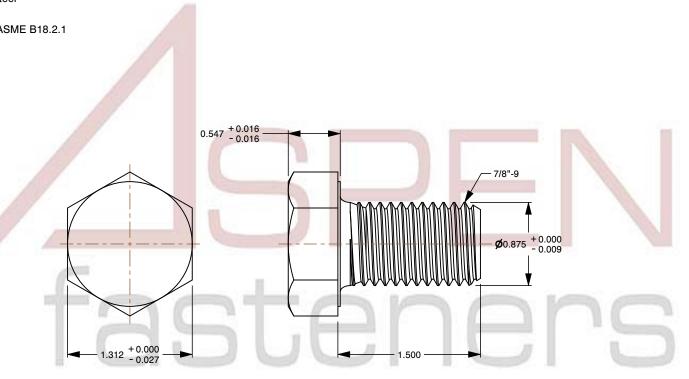

## Notes:

1. Category: Cap Screws

2. System of Measurement: Inch

3. Head Style: Hex Head

4. Head Style Detail: Washer Face

5. Drive Style: External Hex Drive

6. Thread Direction: Right-Hand Thread

7. Point: Chamfered Point

8. Material: Stainless Steel

9. Material Grade: 18-8 Stainless Steel

10. Coating: Uncoated

11. Standards and Specifications: ASME B18.2.1

This file and any associated information and specifications are provided for reference and evaluation purposes only and is subject to change without notice. Aspen Fasteners Inc. makes

SCALE 0.990

| PRODUCT NAME                               |
|--------------------------------------------|
| 7/8"-9 X 1-1/2" Hex Head Cap Screws Bolts, |
| Stainlage Staal                            |

PART NUMBER: ST006-789X112