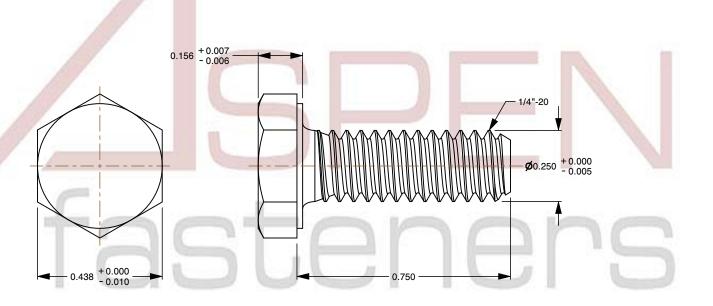

## Notes:

1. Category: Cap Screws

2. System of Measurement: Inch

3. Head Style: Hex Head

4. Head Style Detail: Washer Face

5. Drive Style: External Hex Drive

6. Thread Direction: Right-Hand Thread

7. Point: Chamfered Point

8. Material: Stainless Steel

9. Material Grade: AISI 316 Stainless Steel

10. Coating: Uncoated

11. Standards and Specifications: ASME B18.2.1

This file and any associated information and specifications are provided for reference and evaluation purposes only and is subject to change without notice. Aspen Fasteners Inc. makes

SCALE 2.966

PRODUCT NAME 1/4"-20 X 3/4" Hex Head Cap Screws Bolts, AISI 316 Stainless Steel

PART NUMBER: ST007-1420X34

UNIT INCHES

ISSUED 2024-01-09

SHEET 1 of 1