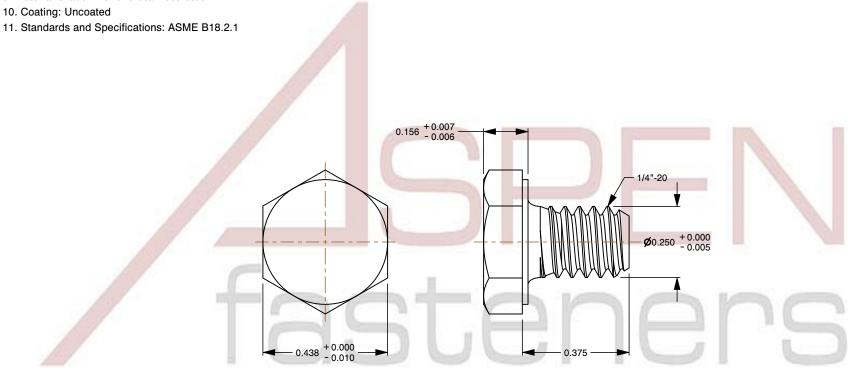

## Notes:

1. Category: Cap Screws

2. System of Measurement: Inch

3. Head Style: Hex Head

4. Head Style Detail: Washer Face

5. Drive Style: External Hex Drive

6. Thread Direction: Right-Hand Thread

7. Point: Chamfered Point

8. Material: Stainless Steel

9. Material Grade: AISI 316 Stainless Steel

11. Standards and Specifications: ASME B18.2.1

This file and any associated information and specifications are provided for reference and evaluation purposes only and is subject to change without notice. Aspen Fasteners Inc. makes

SCALE 2.966

PRODUCT NAME 1/4"-20 X 3/8" Hex Head Cap Screws Bolts, AISI 316 Stainless Steel

PART NUMBER: ST007-1420X38

UNIT INCHES

**ISSUED** 2024-01-09

SHEET 1 of 1