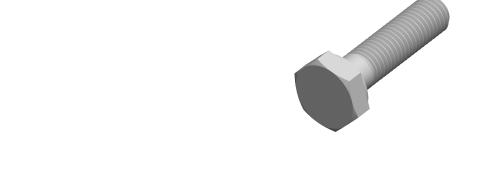

1. Category: Cap Screws

2. System of Measurement: Inch

3. Head Style: Hex Head

4. Head Style Detail: Washer Face

5. Drive Style: External Hex Drive

6. Thread Direction: Right-Hand Thread

7. Point: Chamfered Point

8. Material: Stainless Steel

9. Material Grade: AISI 316 Stainless Steel

10. Coating: Uncoated

11. Standards and Specifications: ASME B18.2.1

This file and any associated information and specifications are provided for reference and evaluation purposes only and is subject to change without notice. Aspen Fasteners Inc. makes

SCALE 2.966

PRODUCT NAME 1/4"-28 X 1" Hex Head Cap Screws Bolts, AISI 316 Stainless Steel

PART NUMBER: ST007-1428X1

UNIT INCHES

ISSUED 2024-01-09

SHEET 1 of 1