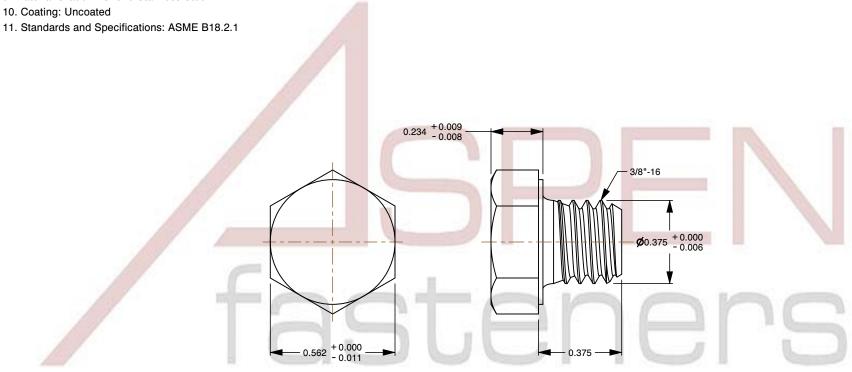

## Notes:

1. Category: Cap Screws

2. System of Measurement: Inch

3. Head Style: Hex Head

4. Head Style Detail: Washer Face

5. Drive Style: External Hex Drive

6. Thread Direction: Right-Hand Thread

7. Point: Chamfered Point

8. Material: Stainless Steel

9. Material Grade: AISI 316 Stainless Steel

11. Standards and Specifications: ASME B18.2.1

This file and any associated information and specifications are provided for reference and evaluation purposes only and is subject to change without notice. Aspen Fasteners Inc. makes

SCALE 2.311

PRODUCT NAME 3/8"-16 X 3/8" Hex Head Cap Screws Bolts, AISI 316 Stainless Steel

PART NUMBER: ST007-3816X38

UNIT INCHES

**ISSUED** 2024-01-09

SHEET 1 of 1