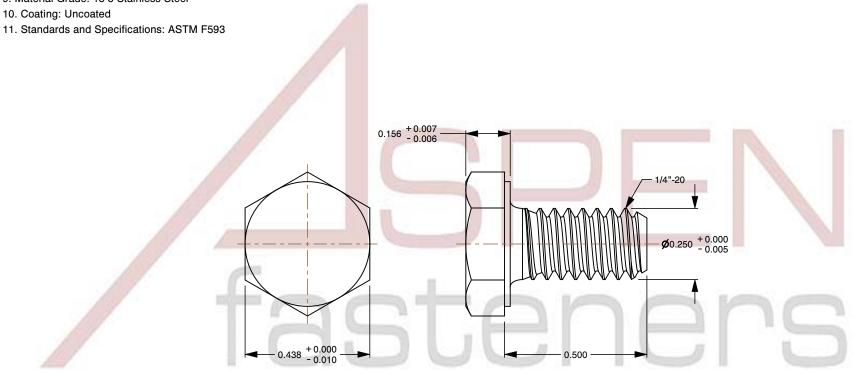

## Notes:

1. Category: Cap Screws

2. System of Measurement: Inch

3. Head Style: Hex Head

4. Head Style Detail: Washer Face

5. Drive Style: External Hex Drive

6. Thread Direction: Right-Hand Thread

7. Point: Chamfered Point

8. Material: Stainless Steel

9. Material Grade: 18-8 Stainless Steel

This file and any associated information and specifications are provided for reference and evaluation purposes only and is subject to change without notice. Aspen Fasteners Inc. makes

SCALE 2.966

PRODUCT NAME 1/4"-20 X 1/2" Hex Head Cap Screws Bolts, Coarse Thread, Stainless Steel, ASTM F593

PART NUMBER: ST316-1420X12

UNIT INCHES

**ISSUED** 2024-01-09

SHEET 1 of 1