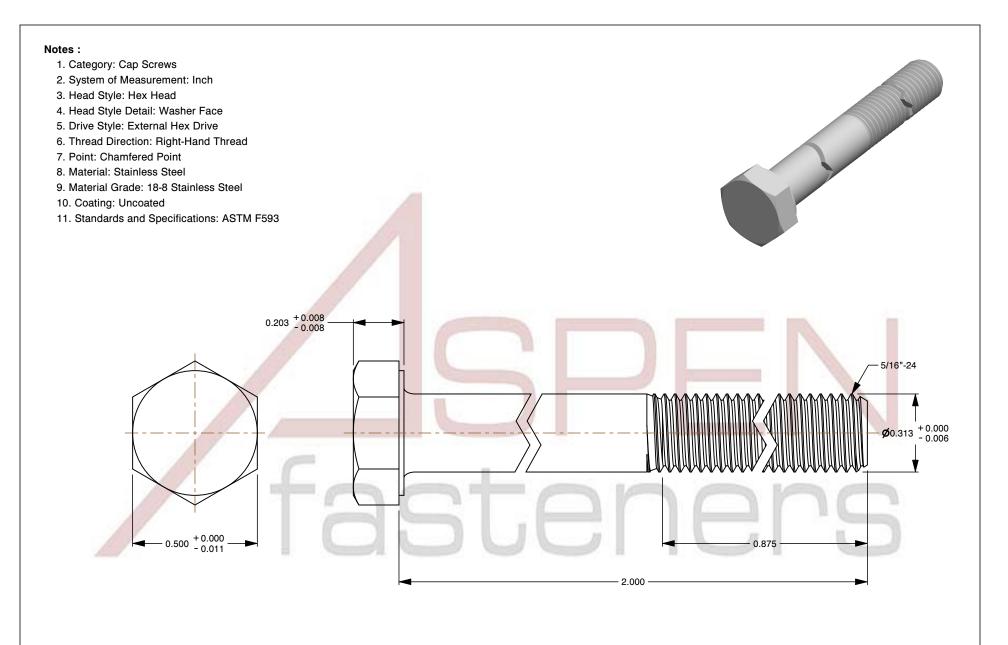

SCALE 2.598

5/16"-24 X 2" Hex Head Cap Screws Bolts, d, or shared without the crimission of str Inc.

5/16"-24 X 2" Hex Head Cap Screws Bolts, Coarse Thread, Stainless Steel, ASTM F593

PART NUMBER: ST316-51624X2