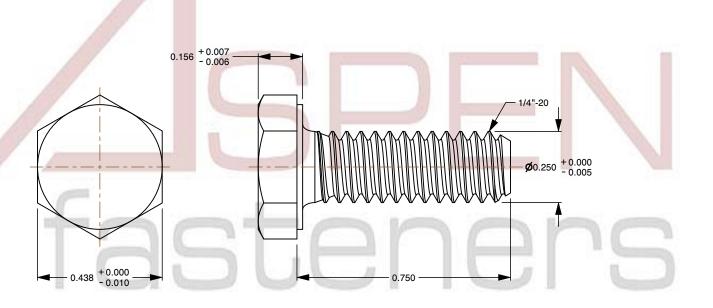

## Notes:

1. Category: Cap Screws

2. System of Measurement: Inch

3. Head Style: Hex Head

4. Head Style Detail: Washer Face

5. Drive Style: External Hex Drive

6. Thread Direction: Right-Hand Thread

7. Point: Chamfered Point

8. Material: Aluminum

9. Material Grade: Aluminum Alloy 6061-T6

10. Coating: Uncoated

11. Standards and Specifications: ASME B18.2.1

This file and any associated information and specifications are provided for reference and evaluation purposes only and is subject to change without notice. Aspen Fasteners Inc. makes

SCALE 2.966

PRODUCT NAME 1/4"-20 X 3/4" Hex Head Cap Screws Bolts, Aluminum Alloy 6061-T6

PART NUMBER: BO115-1420X34

UNIT INCHES

ISSUED 2024-01-09

SHEET 1 of 1