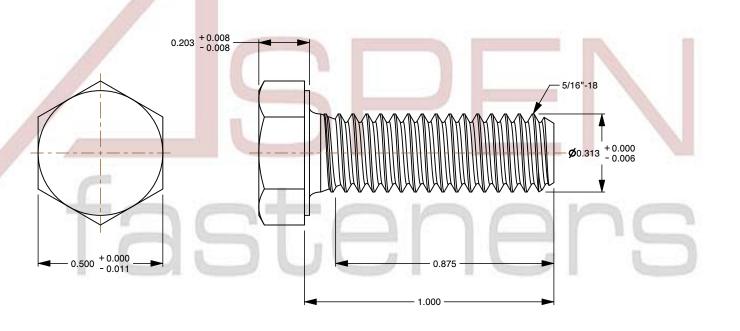

## Notes:

1. Category: Cap Screws

2. System of Measurement: Inch

3. Head Style: Hex Head

4. Head Style Detail: Washer Face

5. Drive Style: External Hex Drive

6. Thread Direction: Right-Hand Thread

7. Point: Chamfered Point

8. Material: Aluminum

9. Material Grade: Aluminum Alloy 20

10. Coating: Uncoated

11. Standards and Specifications: ASME B18.2.1

This file and any associated information and specifications are provided for reference and evaluation purposes only and is subject to change without notice. Aspen Fasteners Inc. makes

SCALE 2.598

PRODUCT NAME 5/16"-18 X 1" Hex Head Cap Screws Bolts, Aluminum Alloy 20

PART NUMBER: BO116-51618X1

UNIT INCHES

ISSUED 2024-01-09

SHEET 1 of 1