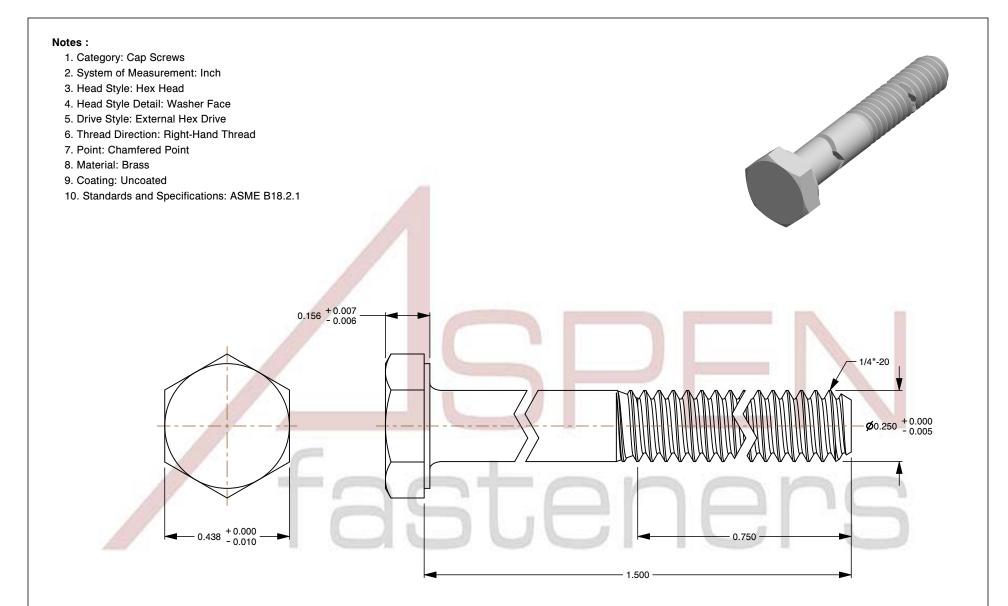

SCALE 2.966

PRODUCT NAME 1/4"-20 X 1-1/2" Hex Head Cap Screws Bolts, Brass

PART NUMBER: BO117-1420X112

UNIT INCHES

ISSUED 2024-01-09

SHEET 1 of 1