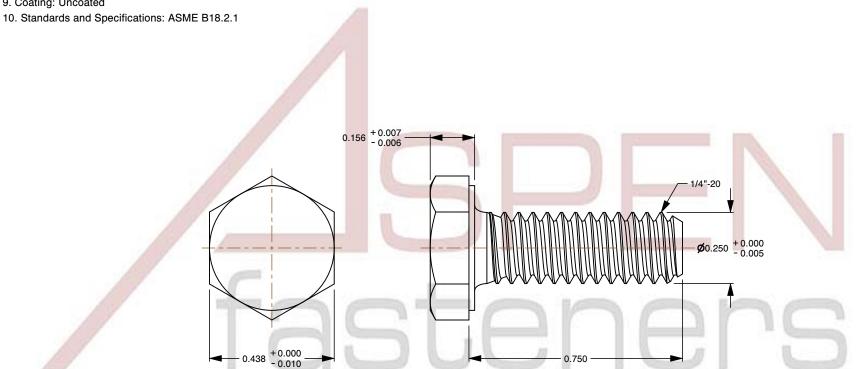

## Notes:

1. Category: Cap Screws

2. System of Measurement: Inch

3. Head Style: Hex Head

4. Head Style Detail: Washer Face

5. Drive Style: External Hex Drive

6. Thread Direction: Right-Hand Thread

7. Point: Chamfered Point

8. Material: Brass

9. Coating: Uncoated

This file and any associated information and specifications are provided for reference and evaluation purposes only and is subject to change without notice. Aspen Fasteners Inc. makes

SCALE 2.966

| PRODUCT NAME                             |
|------------------------------------------|
| /4"-20 X 3/4" Hex Head Cap Screws Bolts, |
| Brace                                    |

PART NUMBER: BO117-1420X34