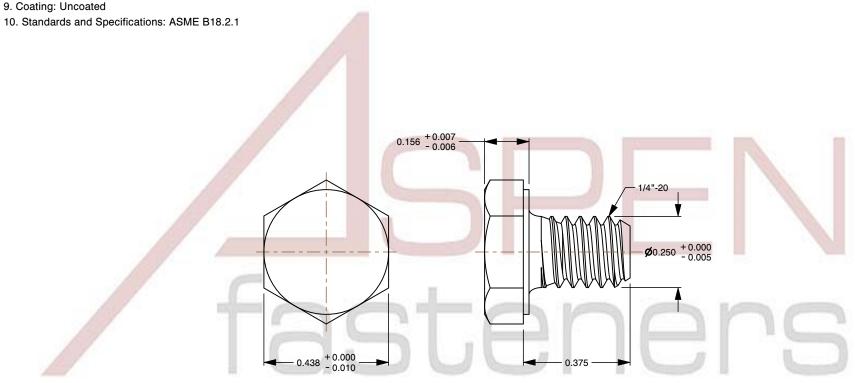

## Notes:

1. Category: Cap Screws

2. System of Measurement: Inch

3. Head Style: Hex Head

4. Head Style Detail: Washer Face

5. Drive Style: External Hex Drive

6. Thread Direction: Right-Hand Thread

7. Point: Chamfered Point

| This document is the property of   |
|------------------------------------|
| Aspen Fasteners Inc. and the       |
| information it contains may not be |
| reproduced, disclosed, or shared   |
| with any third party without the   |
| expressed written permission of    |
| Aspen Fasteners Inc.               |

SCALE 2.966

PRODUCT NAME 1/4"-20 X 3/8" Hex Head Cap Screws Bolts, Brass

PART NUMBER: BO117-1420X38

UNIT INCHES

**ISSUED** 2024-01-09

SHEET 1 of 1