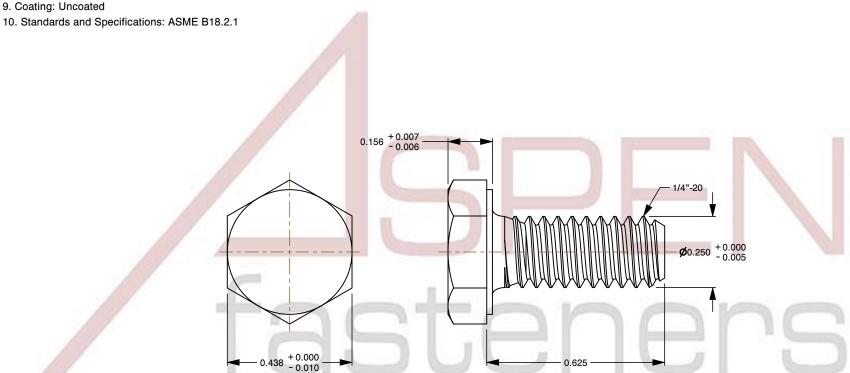

## Notes:

1. Category: Cap Screws

2. System of Measurement: Inch

3. Head Style: Hex Head

4. Head Style Detail: Washer Face

5. Drive Style: External Hex Drive

6. Thread Direction: Right-Hand Thread

7. Point: Chamfered Point

8. Material: Brass

9. Coating: Uncoated

This file and any associated information and specifications are provided for reference and evaluation purposes only and is subject to change without notice. Aspen Fasteners Inc. makes

SCALE 2.966

PRODUCT NAME 1/4"-20 X 5/8" Hex Head Cap Screws Bolts, Brass

PART NUMBER: BO117-1420X58

UNIT INCHES

**ISSUED** 2024-01-09

SHEET 1 of 1