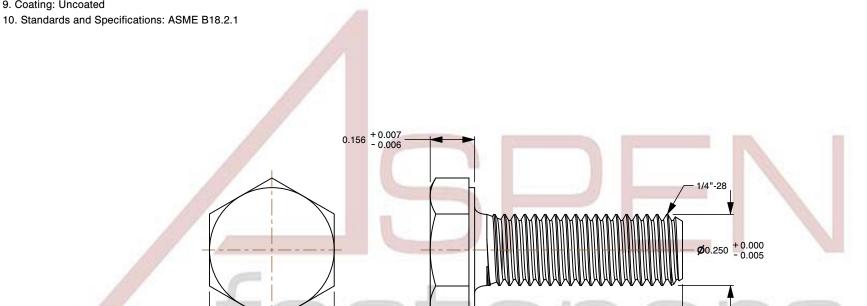

## Notes:

1. Category: Cap Screws

2. System of Measurement: Inch

3. Head Style: Hex Head

4. Head Style Detail: Washer Face

5. Drive Style: External Hex Drive

6. Thread Direction: Right-Hand Thread

7. Point: Chamfered Point

8. Material: Brass

9. Coating: Uncoated

This file and any associated information and specifications are provided for reference and evaluation purposes only and is subject to change without notice. Aspen Fasteners Inc. makes

SCALE 2.966

| PRODUCT NAME                             |
|------------------------------------------|
| /4"-28 X 3/4" Hex Head Cap Screws Bolts, |
| Brass                                    |

PART NUMBER: BO117-1428X34