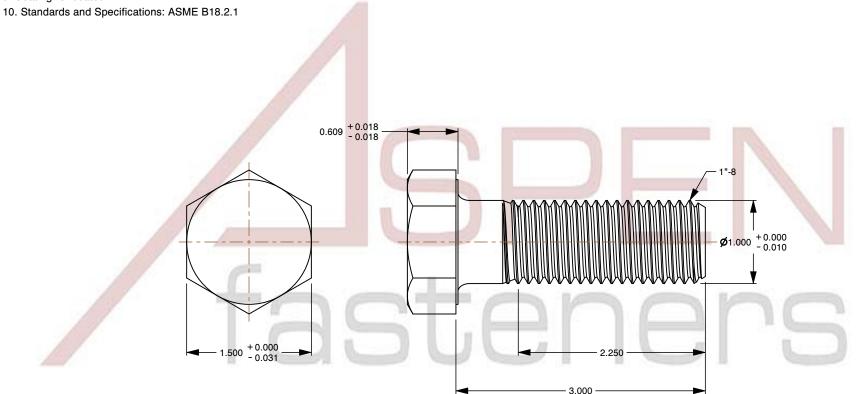

## Notes:

1. Category: Cap Screws

2. System of Measurement: Inch

3. Head Style: Hex Head

4. Head Style Detail: Washer Face

5. Drive Style: External Hex Drive

6. Thread Direction: Right-Hand Thread

7. Point: Chamfered Point

8. Material: Brass

9. Coating: Uncoated

This file and any associated information and specifications are provided for reference and evaluation purposes only and is subject to change without notice. Aspen Fasteners Inc. makes

SCALE 0.866

PRODUCT NAME
1"-8 X 3" Hex Head Cap Screws Bolts,
Brass

ISSUED 2024-01-09

PART NUMBER: BO117-18X3

SHEET 1 of 1

UNIT

INCHES