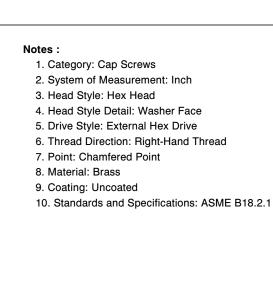

SCALE 2.311

PRODUCT NAME 3/8"-16 X 1-1/2" Hex Head Cap Screws Bolts,

Brass

PART NUMBER: BO117-3816X112

UNIT INCHES

ISSUED 2024-01-09

SHEET 1 of 1