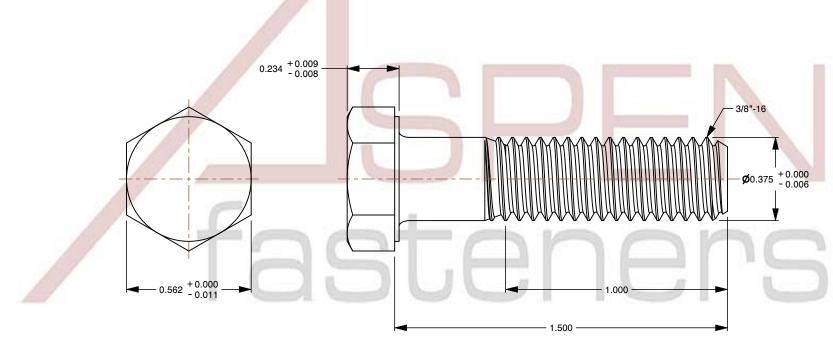

SCALE 2.311

PRODUCT NAME 3/8"-16 X 1-1/2" Hex Head Cap Screws Bolts,

Brass

PART NUMBER: BO117-3816X112

UNIT INCHES

ISSUED 2024-01-09

SHEET 1 of 1