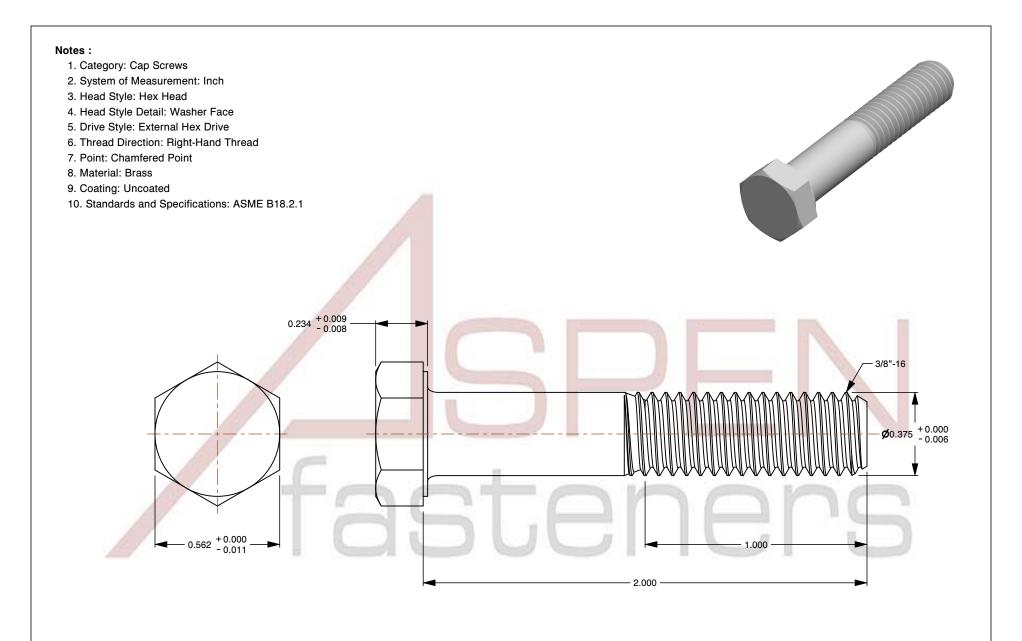

SCALE 2.311

PRODUCT NAME 3/8"-16 X 2" Hex Head Cap Screws Bolts, Brass

UNIT INCHES

ISSUED 2024-01-09

PART NUMBER: BO117-3816X2 SHEET 1 of 1