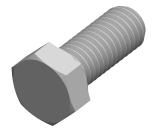

## Notes:

1. Category: Cap Screws

2. System of Measurement: Inch

3. Head Style: Hex Head

4. Head Style Detail: Washer Face

5. Drive Style: External Hex Drive

6. Thread Direction: Right-Hand Thread

7. Point: Chamfered Point

8. Material: Silicon Bronze

9. Coating: Uncoated

This file and any associated information and specifications are provided for reference and evaluation purposes only and is subject to change without notice. Aspen Fasteners Inc. makes

SCALE 1.732

PRODUCT NAME 1/2"-13 X 1-1/4" Hex Head Cap Screws Bolts, Silicon Bronze

PART NUMBER: BO118-1213X114

UNIT INCHES

ISSUED 2024-01-09

SHEET 1 of 1