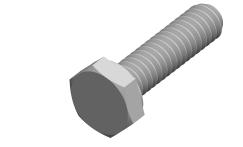

1. Category: Cap Screws

2. System of Measurement: Inch

3. Head Style: Hex Head

4. Head Style Detail: Washer Face

5. Drive Style: External Hex Drive

6. Thread Length: Full Thread

7. Thread Direction: Right-Hand Thread

8. Point: Chamfered Point

9. Material: Brass

10. Coating: Uncoated

This file and any associated information and specifications are provided for reference and evaluation purposes only and is subject to change without notice. Aspen Fasteners Inc. makes

SCALE 2.966

PRODUCT NAME 1/4"-20 X 1" Hex Head Cap Screws Bolts, Full Thread, Brass

PART NUMBER: BO119-1420X1

UNIT INCHES

ISSUED 2024-01-09

SHEET 1 of 1