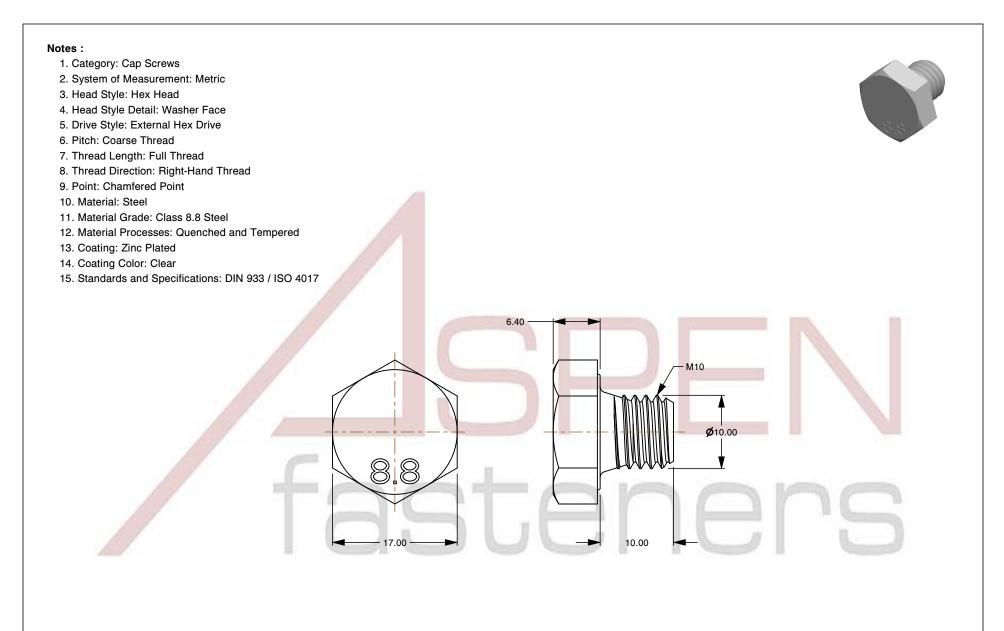

| PRODUCT NAME<br>M10 X 10mm DIN 933 / ISO 4017, Metric,<br>Hex Head Cap Screws Bolts, Full Thread,<br>Class 8.8 Steel, Zinc Plated | UNIT<br>MILLIMETERS  |
|-----------------------------------------------------------------------------------------------------------------------------------|----------------------|
|                                                                                                                                   | ISSUED<br>2024-01-08 |
| PART NUMBER: ME001-10X10                                                                                                          | SHEET 1 of 1         |